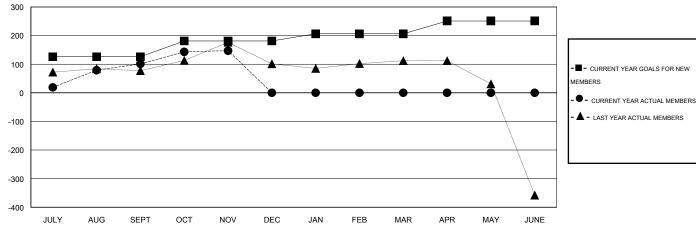

### GOALS AND ACTUAL MEMBERS CUMULATIVE

| - CURRENT YEAR GOALS FOR NEW |  |
|------------------------------|--|
| MEMDEDS                      |  |

3,816 (61.12%) 2,427 (38.88%)

- LAST YEAR ACTUAL MEMBERS