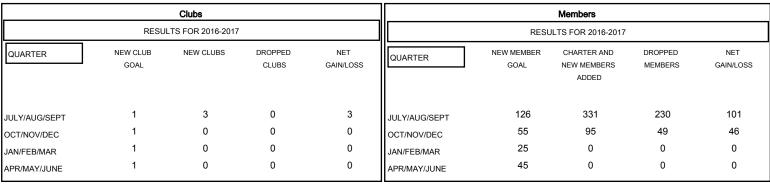

### GOALS AND ACTUAL NEW CLUBS CUMULATIVE

| DROPPED CLUBS: 0 |     | 63 CLUBS OF 108 ADDED 1 OR MORE<br>NEW MEMBERS | GENDER DISTRIBUTION   | GENDER DISTRIBUTION |  |
|------------------|-----|------------------------------------------------|-----------------------|---------------------|--|
|                  |     |                                                | MALE 3,               | 81                  |  |
|                  |     | 1                                              | FEMALE 2,             | 42                  |  |
| DROPPED MEMBERS  |     |                                                |                       |                     |  |
| DECEASED         | 5   | CLICK HERE FOR HEALTH ASSESSMENT DATA          |                       |                     |  |
| CLUB CANCELLED   | 0   |                                                | FAMILY UNIT MEMBERS   |                     |  |
| OTHER            | 274 |                                                | HEAD OF HOUSEHOLD     |                     |  |
| TOTAL            | 279 |                                                | NON-HEAD OF HOUSEHOLD |                     |  |